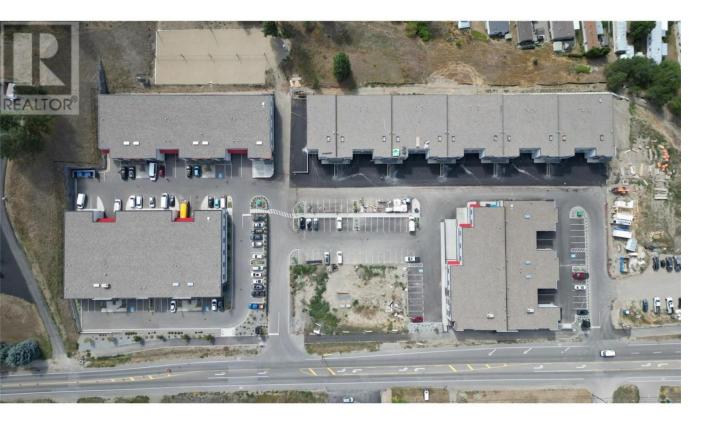

## 4960 Silver Star Road Vernon British Columbia

\$35

Now Pre-Leasing a premium Drive Thru Pad site on Silver Star Rd. Only minutes from Hwy 97 and on route to Silver Star Mountain Resort, this Drive Thru Pad site offers a range of size options available up to 4,250 sqft. This opportunity is in the centre of Silver Star Gateway Business Park which offers over 200,000 sqft of new commercial buildings with both retail and industrial tenants. Owner will provide build to suite options for qualified tenants. (id:6769)