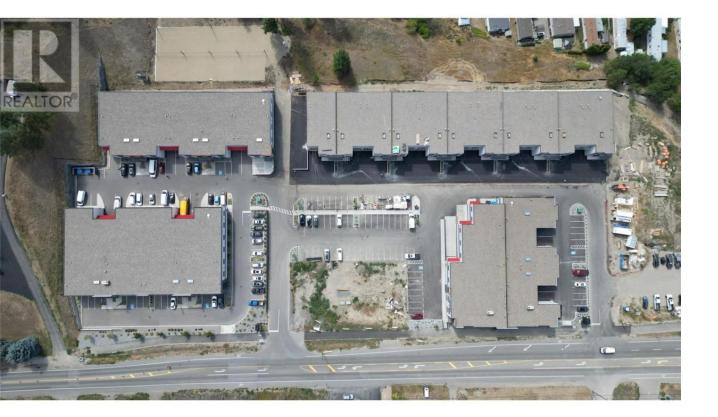

## 4960 Silver Star Road Vernon British Columbia

Now pre-leasing a premium drive-thru pad site on Silver Star Road. Only minutes from Highway 97 and on route to Silver Star Mountain Resort, this drive-thru pad site offers a range of size options up to 4,250 sq.ft. Located within Silver Star Gateway Business Park, which offers over 200,000 sq.ft. of newly constructed commercial buildings for both retail and industrial tenants. Owner will provide build-to-suit options for qualified tenants. (id:6769)