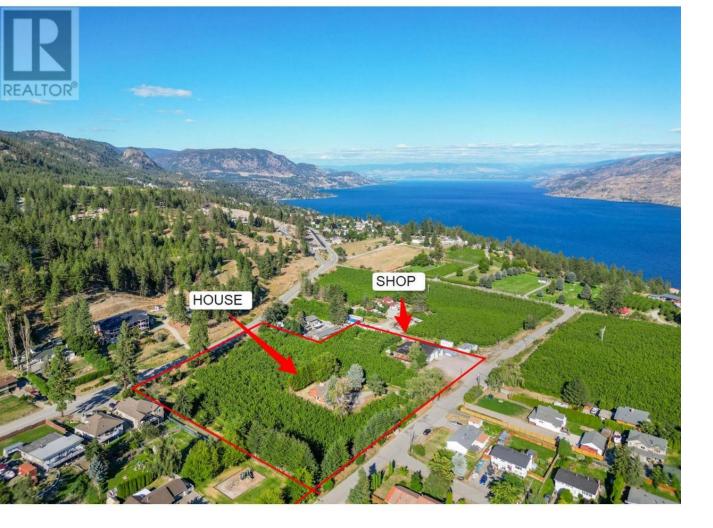

## 4977 Elliott Avenue Peachland British Columbia

\$1,649,000

Privacy, space and beautiful scenery from this 4.42-acre gated and fully fenced hobby farm in Peachland. Endless possibilities with a massive shop and ranch style home. Just a 4-minute drive from downtown, the property features a thriving modern cherry orchard, flat useful land and a 3,608 sq ft home with three bedrooms and three bathrooms. Inside, you'll find a vaulted great room and a fully finished basement, accessible via two separate staircases. An expansive 5,647 sq ft, 4-bay shop with 400-amp service, natural gas connection, and an unauthorized suite on the second floor is ready for all your storage and projects. Own a piece of Peachland's agricultural heritage, offering endless potential in a prime neighbourhood. The orchard is leased on a year-to-year basis, providing the option to take over or collect rental income while enjoying the tranquility of farm life and reduced property taxes. Whether you're looking to farm or create a peaceful retreat, don't miss your chance to invest in this beautiful, thriving community. Thanks to its proximity to one of the widest sections of the lake, Peachland enjoys warmer winters and cooler summers compared to other areas, making it an ideal location year-round. (id:6769)