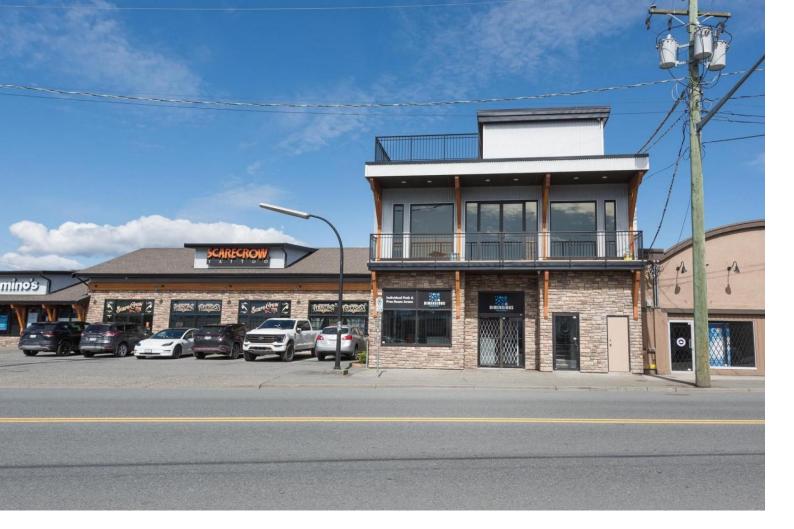

## 46245 YALE Road 4B Chilliwack British Columbia

Looking to open or move your business to a high traffic area with tons of parking in a newly renovated building? Look no further! Awesome space available with shA?eet front visibility and a two minute walk from the new District 1881. Locate your business next to restaurants, cafes, apa1tments and a busy road. This location is the recipe for success for any new or old venture! Call today before this space is gone, guaranteed it won't last long! \* PREC - Personal Real Estate Corporation (id:6769)