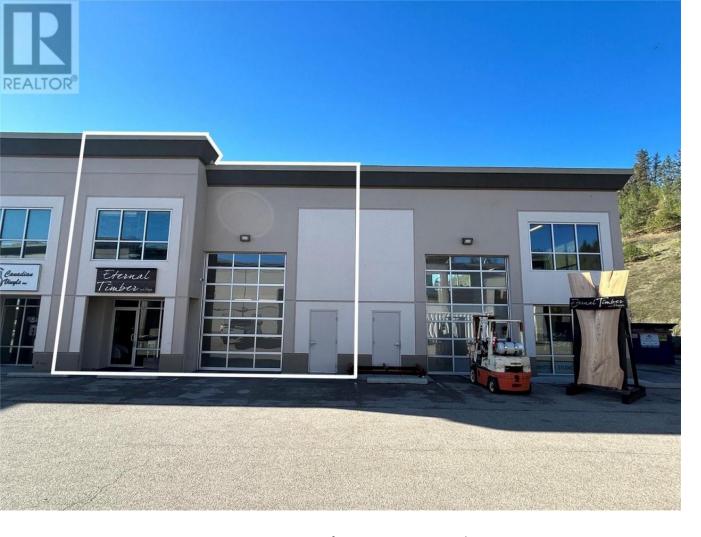

## 1580 Innovation Drive 5 Kelowna British Columbia

\$15

Introducing unit 5 at 1580 Innovation Drive, ideally situated in the heart of Kelowna's Airport Business Park. This exceptional mixed-use industrial space, now available for immediate lease, offers 1,793 SF plus 437 SF of mezzanine space. Unit 5 seamlessly transitions from a renovated front-end reception area to an extended warehouse, providing a flexible environment for diverse business needs. The unit offers a generous 22 FT clear ceiling height, 1 glass grade-level loading door, a two-piece bathroom, and office space in the back, providing an ideal space for a variety of applications. (id:6769)