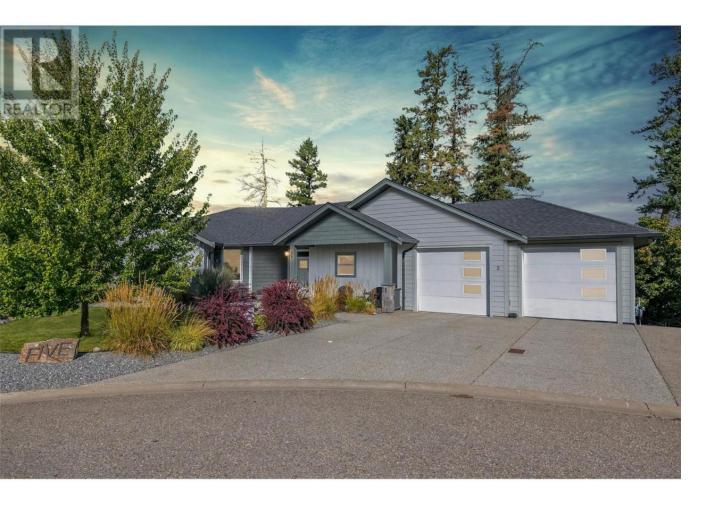

## 2435 Okanagan Street 5 Armstrong British Columbia

\$950,000

Step into your dream home, where modern luxury meets serene, private living! Perfectly positioned at the top of a peaceful cul-de-sac, this stunning rancher with a walkout basement backs onto a breathtaking forested landscape, offering unmatched tranquility. As you enter, you're welcomed by an open-concept design, flooded with natural light from the oversized picture windows that capture gorgeous views. The living room boasts a cozy natural gas fireplace, perfect for relaxing evenings. The kitchen is an entertainer's delight, featuring a large work island, ample counter space, and a sleek stainless steel appliance package, including a gas stove. Thoughtful design touches like the two-tone cabinetry and elegant backsplash add a chic, modern flair. The main floor also houses two spacious bedrooms, including a luxurious primary suite with a stunning en suite, glass-enclosed shower, and walk-in closet. Head downstairs to find a bright, spacious entertainment area, ideal for family movie nights or hosting guests. Two additional well-sized bedrooms, a full bathroom, and plenty of storage complete this level. Outside, the fully fenced backyard and covered upper deck offer the ultimate in privacy and relaxation--your personal retreat from the world. Whether you're downsizing or upgrading, this home promises to exceed your expectations with its impeccable design and stunning natural surroundings. (id:6769)