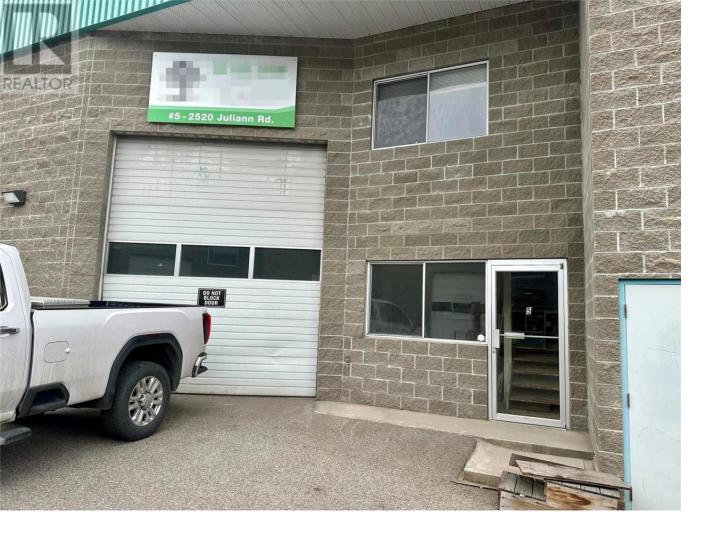

## 2520 Juliann Road 5 West Kelowna British Columbia

\$549,900

Discover an exceptional opportunity with this centrally located warehouse in West Kelowna, offering over 1900 square feet of versatile open space, including a meticulously engineered 576 sq. ft. mezzanine. The mezzanine is constructed with robust concrete and steel, ensuring it can effortlessly handle heavy loads, making it ideal for various industrial and commercial applications. This well-maintained property is a versatile canvas for businesses seeking a prime location with the added benefits of a structurally sound mezzanine, ample power supply, and flexible zoning. Whether you're in manufacturing, distribution, or another industry, this space can be tailored to suit your specific needs. Don't miss out on this excellent investment opportunity. Approximately 33' wide x 45' deep with a mezzanine of 33' wide x 18' deep. Contact us today to schedule a viewing and explore the potential this property holds for your business. (id:6769)