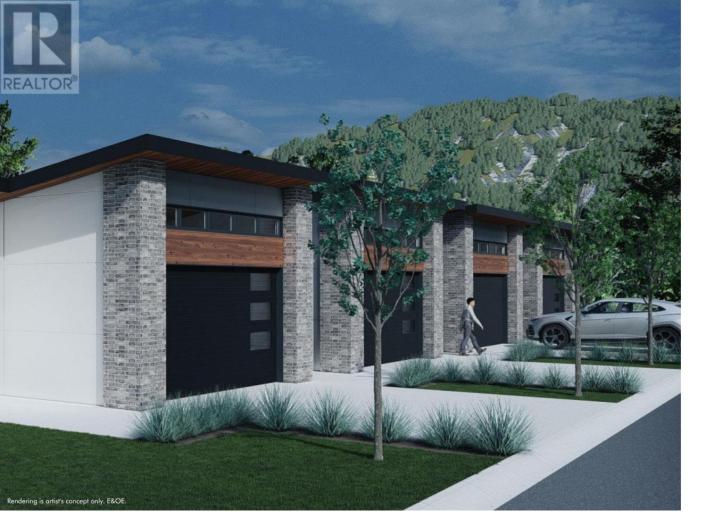

## 2835 Canyon Crest Drive 5 West Kelowna British Columbia

\$999,900

\*\*EDGE VIEW AT TALLUS RIDGE SHOWHOME OPEN SAT & SUN 12-3PM\*\* Welcome to Edge View at Tallus Ridge, the best value townhome community in West Kelowna! Edge View at Tallus Ridge - #5 is the last end-home rancher walk out in the community and sits at approx 2418 sq ft. Overlooking Shannon Lake, it's your opportunity to enjoy the best of the West Kelowna lifestyle. With the primary bedroom on the main floor, enjoy quick access to the kitchen, living/dining area and laundry room. The primary ensuite includes a deluxe soaker tub, double sink vanity, semi-frameless glass shower stall and walk-in closet. The high-end modern kitchen includes premium quartz countertops, slide-in gas range stove, stainless steel dishwasher and refrigerator. Downstairs you'll find 1 additional bedroom and bath, 2 flex rooms and a large recreation room. Relax on your partially covered deck and lower patio with amazing views of Shannon Lake and enjoy the convenience of a side-by-side garage. Advanced noise canceling Logix ICF Blocks built in the party wall for superior durability and insulation. 1-2-5-10 Year New Home Warranty, meets Step 4 of BC's Energy Step Code. Shannon Lake is a 5 minute drive to West Kelowna shopping, restaurants, entertainment, and close to top rated schools. Escape to nature with a small fishing lake, family-friendly golf course and plenty of hiking and biking trails. Under construction. Move-in Summer 2024. No PTT (some conditions may apply.). Listing photos of a similar unit. (id:6769)