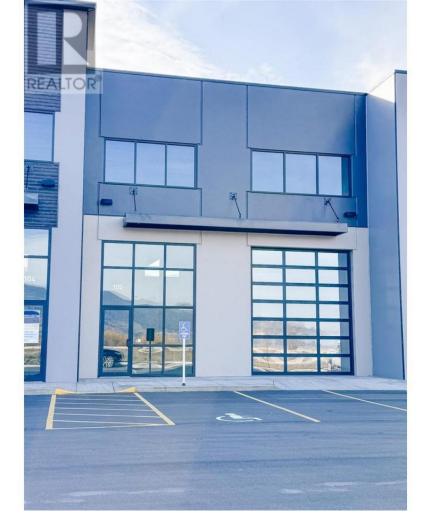

## 5460 Anderson Way 5 Vernon British Columbia

\$2L

NOW COMPLETE - This unit is 4,098SF at \$8,880.67 per month plus GST and Utilities. 5460 Anderson Way offers eight commercial flex small bay strata units. This unit offers 3,076sf of main floor area and 1,022sf of mezzanine space, ready for tenant improvements. Located in the growing North End of Vernon, with prominent exposure to Hwy 97, these units are constructed with precast concrete insulated panels and provide individual storefronts. Each unit includes a mezzanine and the warehouse has 26 foot clear ceiling height. (id:6769)