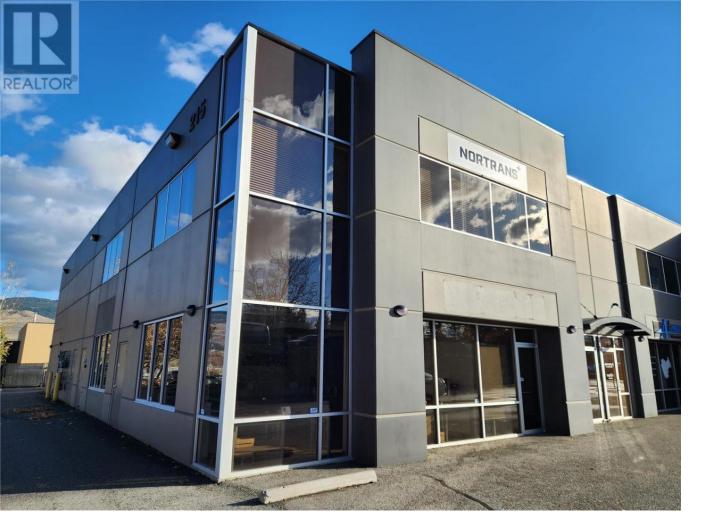

## 215 Neave Road 5 & 6 Kelowna British Columbia

\$16

Opportunity to lease approximately 3,376 square feet of ground floor office and warehouse area. Unit #5/6 offers newly finished open concept work area with private offices, boardroom and rear warehouse. The property is located on the corner of Neave Road and Hollywood Road N with excellent exposure and onsite parking. (id:6769)