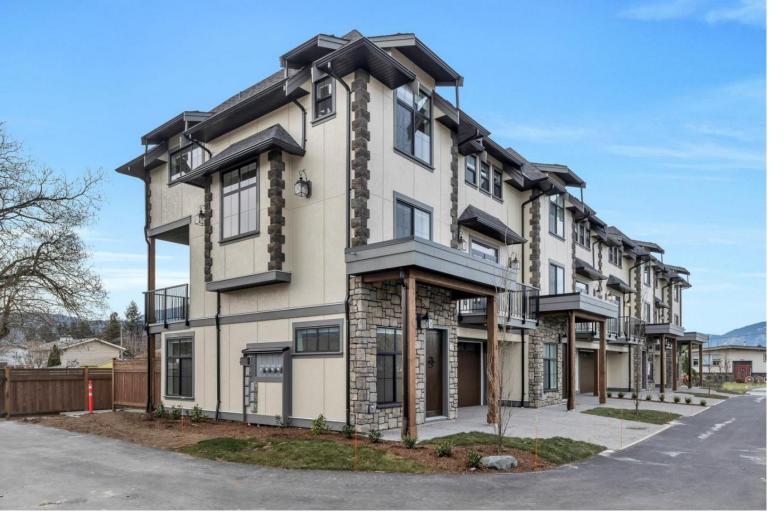

## 6590 FERN Street 5 Chilliwack British Columbia

\$789,900

French Country-inspired luxury townhomes in the heart of Sardis, backing Fern park. Welcome to "ferns" a small well-appointed development of just 8 units. 2000+sqft, 3 Large bedrooms & 3 bathrooms. The large, bright master suite offers lots of windows, a generous size walk-in closet, & a spa-like ensuite with double sinks & a full glass & tile walk-in shower. Two designer colour options to choose from. The award-winning builders Avodah & Kingcraft Construction have held nothing back, with high-end finishes both in & out like, extensive stonework, fiber cement panel siding, oversized front door w/ rot iron speakeasy, water-resistant flooring, stone counters, quality plumbing & lighting fixtures, tankless hot water, high-efficiency furnace, side mounted wifi garage openers, the list goes on. The back yards can be fully enclosed to accommodate your family! The location is conveniently amazing, offering quick access to schools, shopping, medical facilities, recreation, & the HWY exit. Call us direct for more!! \* PREC - Personal Real Estate Corporation (id:6769)