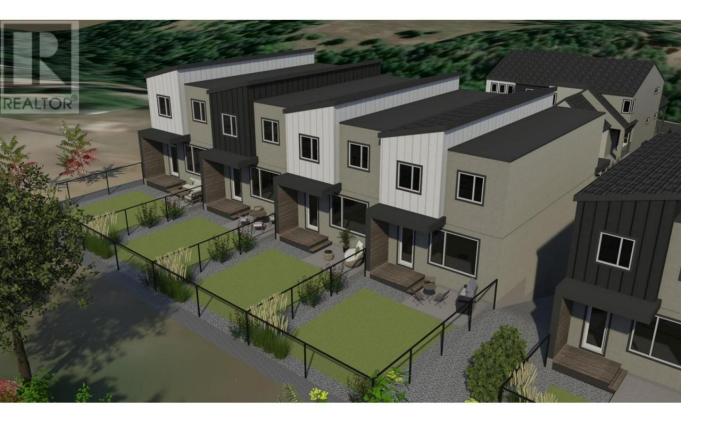

## 7053 Manning Place 5 Vernon British Columbia

\$719,999

FIRST TIME BUYER'S TAKE NOTE.....NO GST for you on any of our units!!! Brand New Townhomes in Manning Place, Foothills Subdivision. Introducing a rare & limited opportunity to own a beautifully crafted, townhome in the highly sought-after Foothills community of Vernon, BC. These exceptional 3-level homes at Manning Place offer an unbeatable combination of design, value, & lifestyle in one of the Okanagan's most desirable neighbourhoods. Key Features include 3 Bdrms 3 Bthrms - Spacious & thoughtfully laid out for modern living. Open-Concept Floor Plan Bright & airy main living space perfect for entertaining or relaxing. Double Tandem Garage Ample space for vehicles, storage, or home gym. Fenced & Landscaped Backyard - Private outdoor oasis ideal for families & pet owners. 2 Sundecks - 1 at the front to soak in incredible BX Creek Valley & mountain views, & 1 at the back perfect for sunny summer BBQs. Whether you're a first-time buyer, an investor, or looking to downsize without compromise, these homes deliver exceptional quality at an unheard-of price point in the Foothills. Why Manning Place? Nestled in a peaceful, family-friendly subdivision with quick access to Silver Star Mountain, abundant trail systems, natures at your doorstep, schools, & downtown Vernon. Live the Okanagan lifestyle with skiing, hiking, biking, & nature at your doorstep - all while enjoying modern comfort & convenience. GST is applicable for non fist time Buyer's but no PTT (Property Transfer Tax) (id:6769)