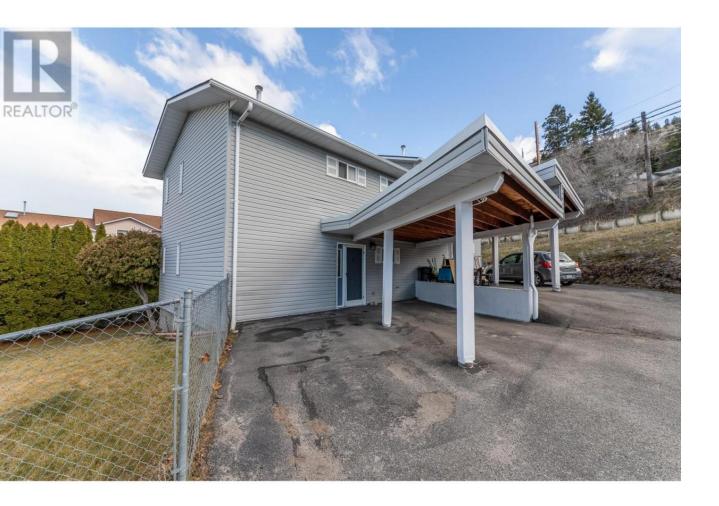

## 7923 Hespeler Road 5 Summerland British Columbia

\$463,000

Discover the convenience of this ideally located end townhome within the 7-unit strata of Campbell Place. The main level welcomes you with a generously sized living space, offering seamless access to the deck from both the dining and living areas, bathed in an abundance of natural light. Upstairs unveils two inviting bedrooms, including the expansive master suite featuring a walk-through closet leading to the full en-suite. Enjoy the added convenience of having laundry facilities on the same level. Both bedrooms on the upper floor extend to a deck, providing scenic mountain views. The basement area has great potential, with a third bedroom and room for hobbies or storage. Potential for a private yard dependant on upcoming strata vote! Nestled in a tranquil neighborhood, this property is in close proximity to schools and shopping, ensuring a perfect blend of serenity and accessibility. With strata fees set at \$300.50 per month, Campbell Place offers a hassle-free living experience. (id:6769)