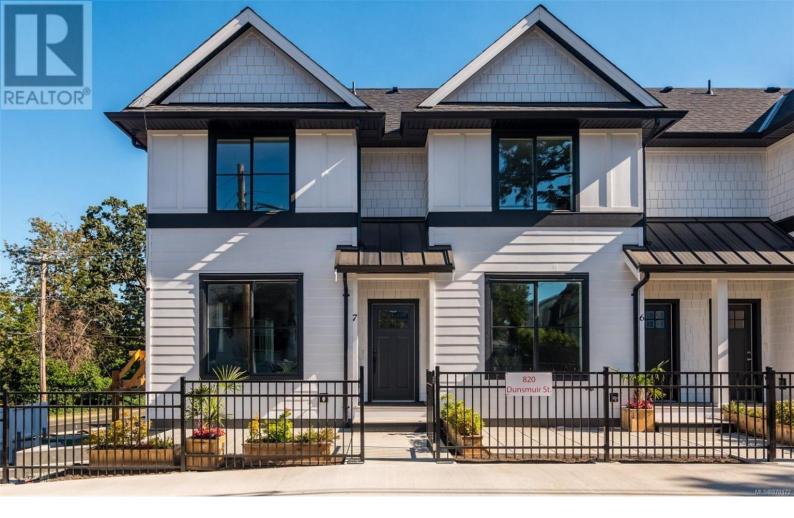

## 820 Dunsmuir Road 5 Esquimalt British Columbia

\$1,168,000

\*\*QUICK CLOSE INCENTIVE - CUSTOMIZE YOUR LANDSCAPING AND \$40,000 MOVE-IN CREDIT\*\* Coastal luxury, steps from the Songhees Walkway, this is "West Bay Crest"; a new, 7-unit high-end townhouse community in Esquimalt, bordering Vic West, built by Long-Term Developments. With the highest level of detail in mind, West Bay Crest weaves quality finishes and meticulous craftsmanship -- premium, integrated Fulgor Milano and Fisher & Paykel appliance package, Kohler farmhouse sink, quartz counters/waterfall/backsplash, full-tiled bathrooms, wide-plank engineered oak hardwood floors -- with modern, practical convenience -- Heat pump, A/C, epoxy floor garage w/ EV outlet, and private patios. One of the most walkable and convenient locations in Greater Victoria, minutes to dining, local artisan shops, Saxe Point Park w/ off-leash dog area, and the renowned Songhees Walkway, walkable to downtown. Experience the contemporary luxury of seaside living at West Bay Crest, where modern design, masterful craftsmanship, and the charm of Victoria's nature merge to create exceptional living. (id:6769)