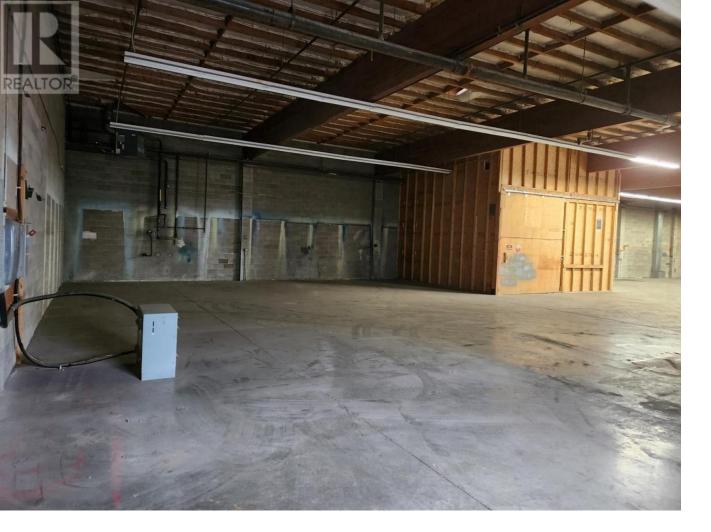

## 920 Leathead Road 5 Kelowna British Columbia

7500 - 18,000 square foot light industrial warehouse available now. 15.5' ceiling height, 14.5' x 12' bay doors, units heaters, office, washroom. Central Kelowna location with easy access to Highway 97. (id:6769)