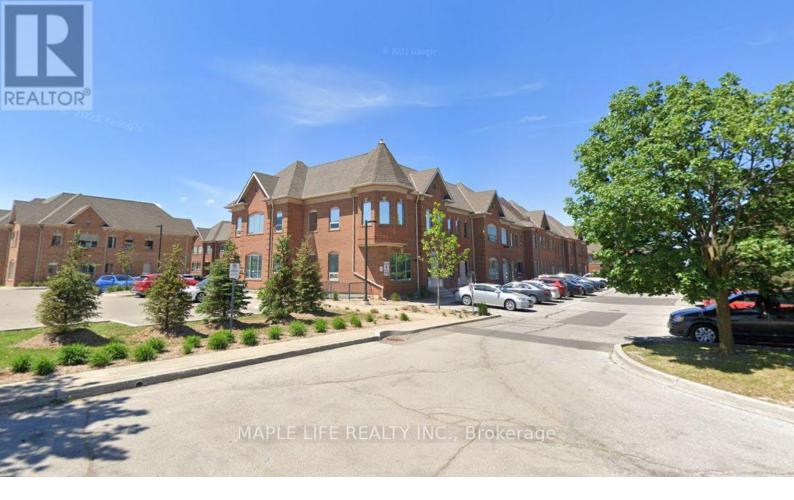

## 30 Wertheim Court 5-MAIN Richmond Hill Beaver Creek Business Park Ontario

\$3,800

Rarely Offered Leasing Opportunity at the Heart of Richmond Hill! Beaver Creek Business Park, Townhouse Style Complex Corner Unit across from Times Square TD Bank! Gross Rent! Ground floor and Basement, total approx 1800 sq ft with Private Washroom, Large Reception, Private Office, Open Concept Workspace, large Boardroom, large basement storage area and Entrance Facing Leslie St! Ample parking available for tenants and visitors. MC-1 Zoning which supports many uses! NO Restaurant/Food Processing Uses. Minutes away from Shopping Centre, Restaurants, Schools, and Major Highways! \*\*\*\* EXTRAS \*\*\*\* All Utilities Included. Tenant To Obtain Their Own Commercial Insurance Package, Internet/phone, And Janitorial. MC-1 Zoning which supports many uses! Floorplan in Attachments. (id:6769)