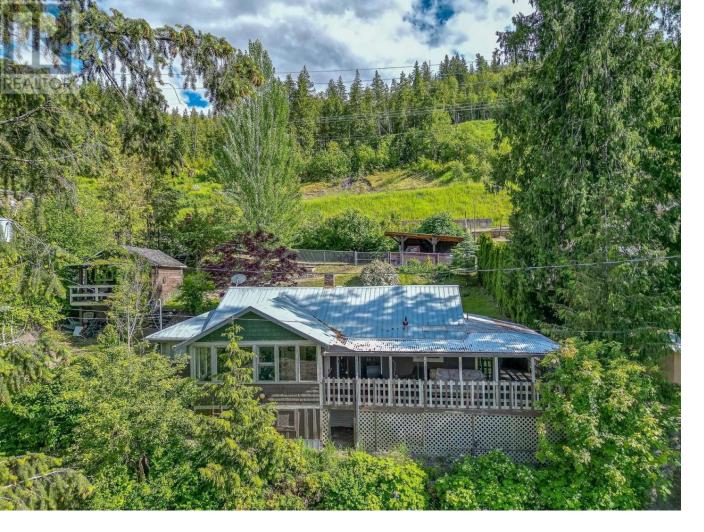

## 5 Old Sicamous Road Sicamous British Columbia

\$475,000

WHERE SUMMER MEMORIES ARE MADE! A hidden semi-lake front gem that offers privacy to get away from it all and surround yourself in its natural surroundings and breath taking lake views. Only steps to the lake down a designated nature trail. Perfect for year-round living, this home offers coziness and charm with a wraparound deck and numerous fruit trees surrounding the gently sloping and fully fenced lot. A bright and open layout awaits inside, with generous dining and living space, as well as a full bathroom complete with a character claw foot tub. Finally, a large 19x11 detached shop could easily be converted into bunk house. This home is located just 2 minutes away from town, the beach, marinas, restaurants, shopping, and other amenities. This peaceful property showcases a fantastic Shuswap Lake view, just minutes from amenities and steps to the beach. (id:6769)