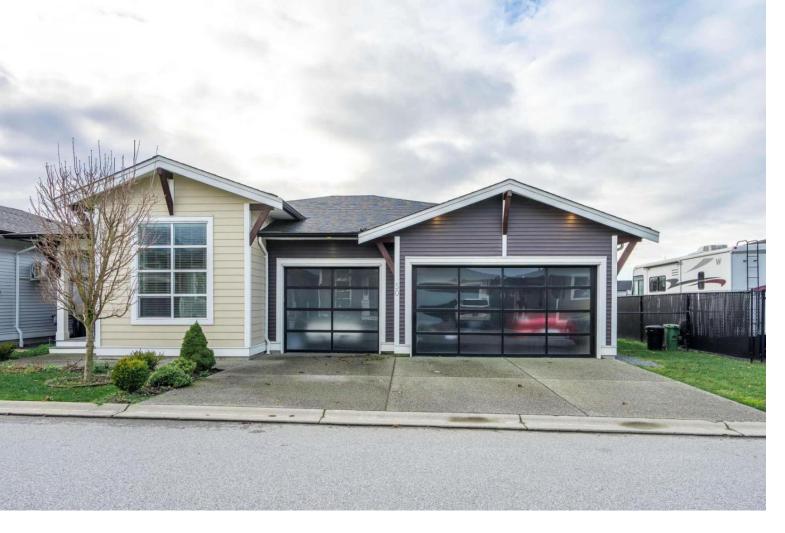

## 46213 HAK'WELES Road 50 Chilliwack British Columbia

\$998,800

This upgraded 3,525 sq. ft. rancher with basement features 3 bedrooms, nestled in a private, western location on a 5,888 sq. ft. fenced lot. Main floor boasts high-end flooring, trayed great rm ceilings with crown mouldings, chef's kitchen w/quartz counters, smudge-proof SS appliances, gas range, custom backsplash,& WI pantry. The primary bedroom includes a spa-inspired 5 piece ensuite w/soaker tub. The fully finished basement offers a spacious rec rm, wet bar, added sound insulation, guest bedroom, full bathroom, gym area, & generous storage. Enjoy outdoor living with the covered deck & power shades on the back patio. This fully-loaded home features A/C, built-in speakers, & triple garage with EV setup. Additional perks incl sauna, leaf guard gutters, inground sprinklers & permanent exterior lighting. (id:6769)