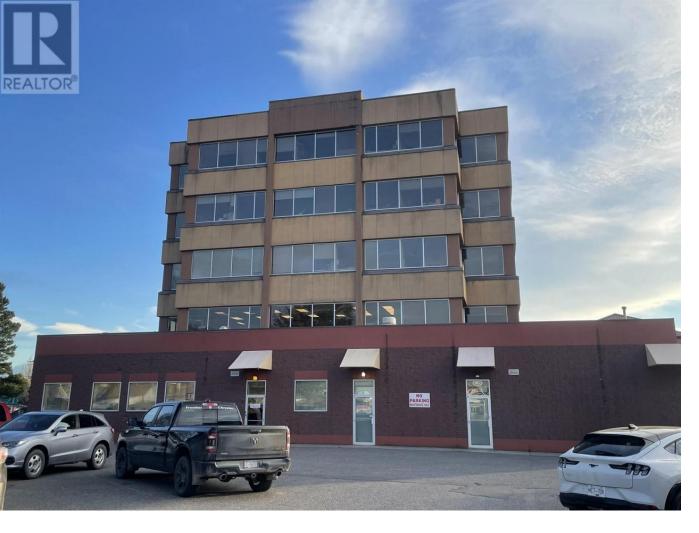

## 4634 PARK Avenue 500 Terrace British Columbia

\$114,999

Looking for office space? This office is located on the 5th floor with Northeast facing mountain views & views George Little Park. The office is attached to an exam room and is being sold with all the furniture & electronics (computer, printer, etc) in both the office & exam room. Common areas include a reception area, shared storage, staff room, staff bathroom & another exam room. Quick possession is available. \* PREC - Personal Real Estate Corporation (id:6769)