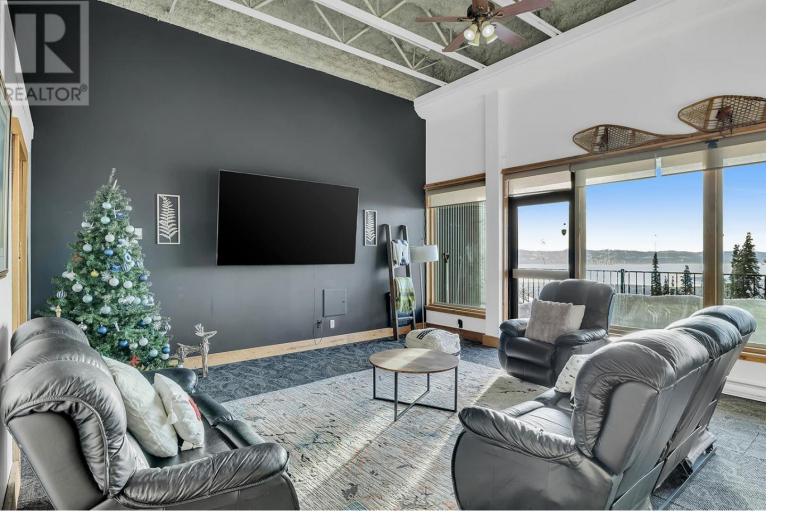

## 7470 Porcupine Road 500 Big White British Columbia

\$770,000

One of a kind, the Treehouse is a great spot for a large family or two to gather. Lots of sleeping and space, with a perfect view of the Monashee mountains. This unit has a huge great room with vaulted ceilings and a large private deck. The view is incredible and the building is right on the ski run with easy to and from access. All furniture is included with new mattresses and bedding being added last year. (id:6769)

Bedroom 9'4" x 12'9"

Bedroom 9'3" x 6'11"

Bedroom 9'2" x 9'4"

Bedroom 8'0" x 7'11"

Primary Bedroom 14'0" x 8'1"

Kitchen 11'2" x 14'3"

Living room 17'7" x 12'9"

Dining room 14'8" x 13'4"