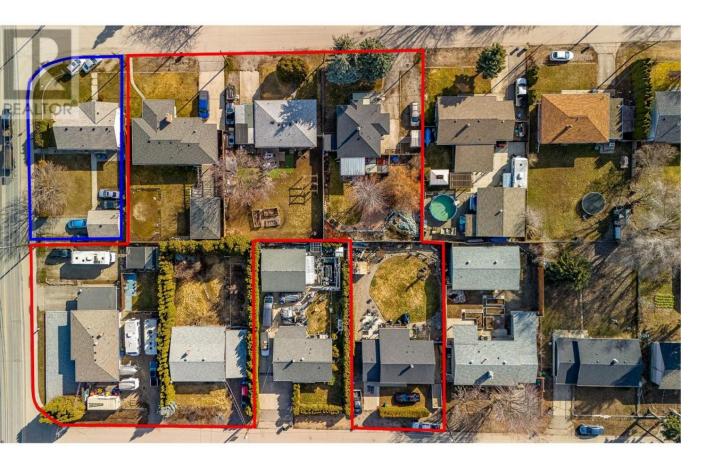

## 500 Donhauser Road Kelowna British Columbia

\$1,240,000

ATTENTION DEVELOPERS AND INVESTORS!! Discover an unparalleled opportunity to acquire this property along with 7 others strategically located properties in the heart of the vibrant Rutland community. Situated near Rutland Sports Field, YMCA, and Rutland Elementary and Secondary schools, these properties offer convenience and accessibility to essential amenities. With seamless transit connections and a mere 10-minute drive to both UBCO and the Airport, this location caters to the diverse needs of residents, students, and travelers alike. Furthermore, being just 15 minutes away from Downtown Kelowna, residents can enjoy the perfect balance of suburban tranquility and urban convenience. If all conditions are met, a residential structure with up to six stories could be constructed. With six properties listed with us and one listed with other brokerage, the 8th one, though not currently listed, is willing to sell. Don't miss the opportunity to be a part of the early stages of development in this growing community! (id:6769)