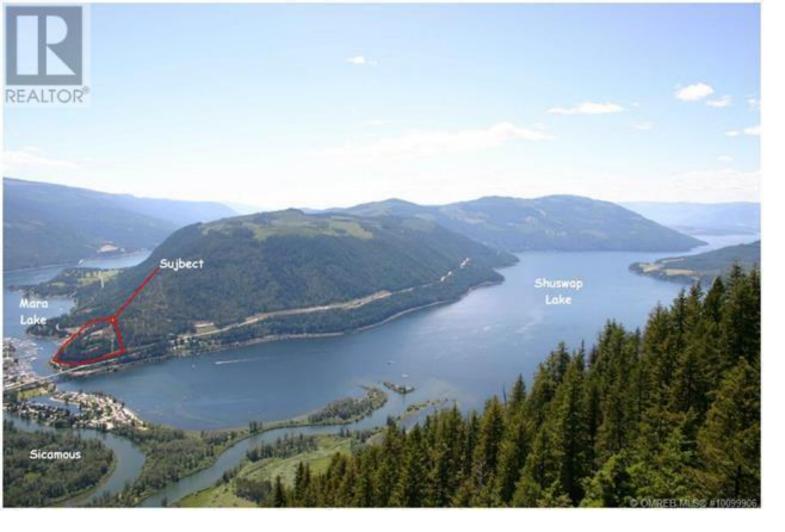

## 500 Old Spallumcheen Road Sicamous British Columbia

\$799,900

23 Acres overlooking the City of Sicamous, this property offers stunning views of both Shuswap & Mara Lake along with the Town of Sicamous. Property is fully serviced including paved road. Right across the channel in the heart of Sicamous, down the road from on of the areas most beautiful Golf courses, Hide Mountain and the new Shuswap North Okanagan Rail Trail. Unique prime location for development or use as a single family lot. The City of Sicamous is a very co-operative towards developers and is very eager to have this property developed. All offers are subject to Court approval. (id:6769)