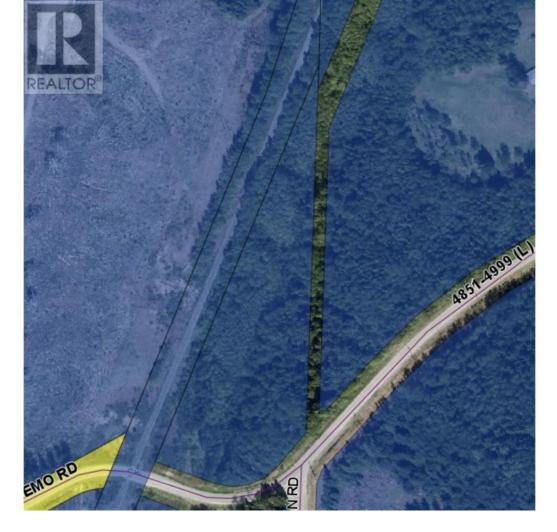

## 5000 OLD REMO Road Terrace British Columbia

\$189,900

\* PREC - Personal Real Estate Corporation. Looking for the site for your dream home. Just minutes from Downtown Terrace Via paved and maintained roadway, this property is on a school bus route, offer exceptional opportunity for privacy and contains a great water feature! This is a perfect location for a hobby farm, with 470+- feet of frontage on Old Remo Road and the right of way for a future expansion of Matson Road, with the CN right of way to Kitimat bordering the property to the South. (id:6769)