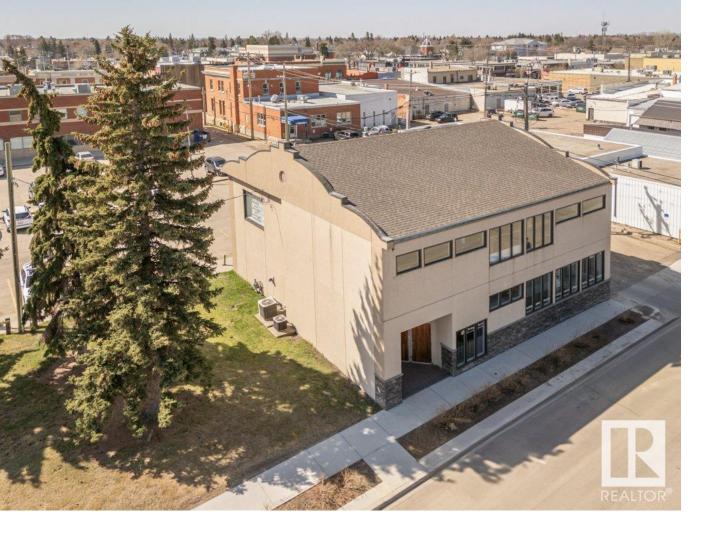

## Wetaskiwin Alberta

4800 square foot free standing building with numerous upgrades throughout the years which include acrylic stucco exterior, window and mechanical upgrades. Building is air conditioned as well and could accommodate an elevator if necessary. Excellent location with ample parking in Wetaskiwin's down town core. Many possibilities for this property as the interior area can be reconfigured into office space, dental clinic professional building and more. Main floor area 2300 sq.ft, second floor 2275 sq ft and the fully finished lower level of 1960 sq ft. (id:6769)