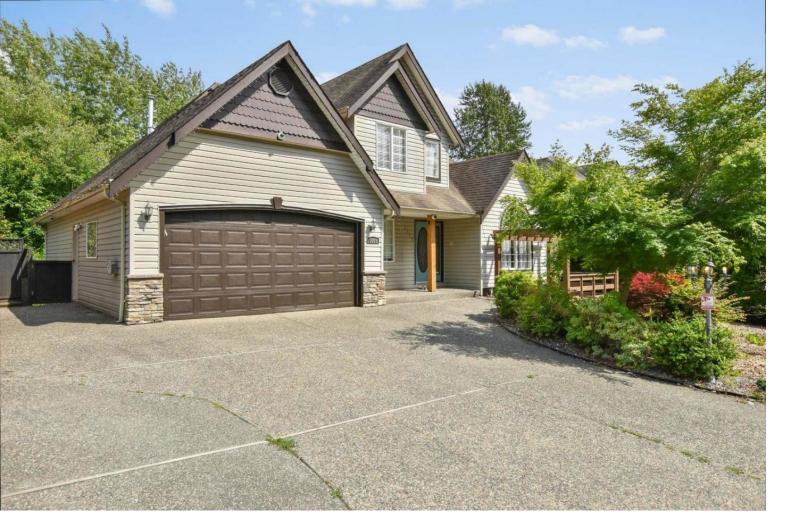

## 5009 TESKEY Road Chilliwack British Columbia

\$1,175,000

Custom home on Promontory spanning 3,931 square feet offers an exquisite blend of luxurious living and breathtaking surroundings. This architectural gem is thoughtfully designed to harmonize with its natural environment, showcasing both elegance & functionality. This home boasts multiple living spaces. The open concept layout seamlessly connects the main living areas, creating a fluid and inviting atmosphere. \* PREC - Personal Real Estate Corporation (id:6769)