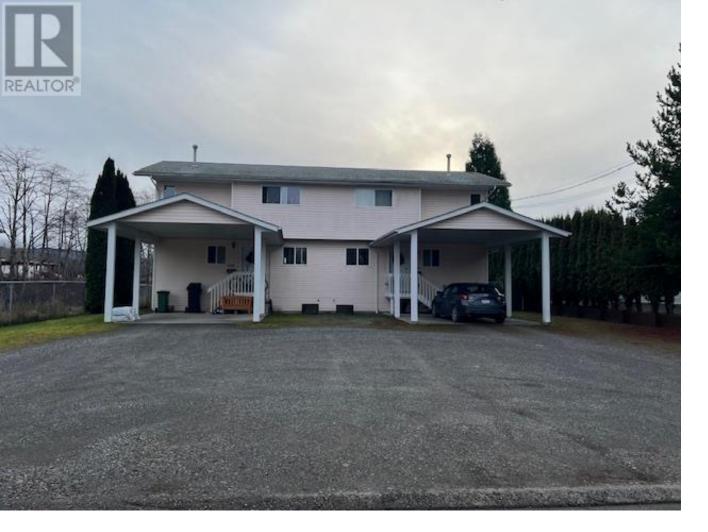

## 5011 GRAHAM Avenue Terrace British Columbia

Duplex built in 1996, featuring two spacious units, each with three bedrooms and two bathrooms. All appliances included and newer roof installed. Whether you're looking to dive into a real estate investment or find the perfect blend of home and potential income, this property checks all the boxes. (id:6769)