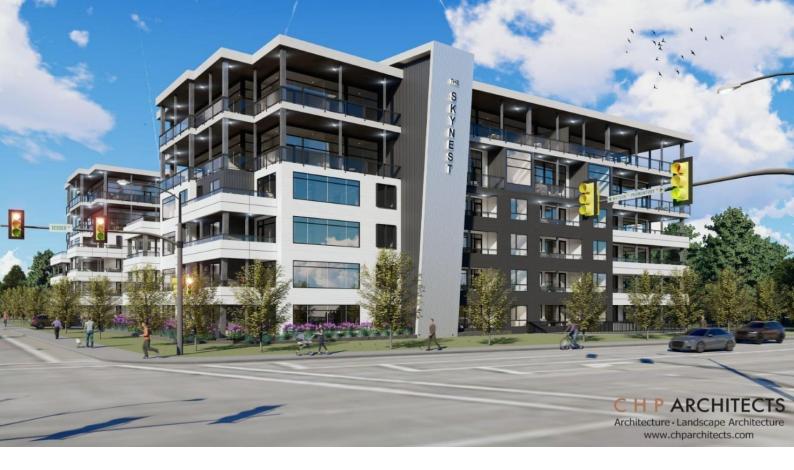

## 45745 WATSON Road 502 Chilliwack British Columbia

\$609,900

Phase 2 Skynest, a new era of adult luxury living, age 45+, built with the retiree lifestyle in mind offering a luxurious contemporary design and modern amenities for an upscale living experience. Accentuating a natural palette and boasting an abundance of natural light with an open floor plan, your senses will be stimulated upon entering through the door. A spacious and modern oasis, this inside unit comes fully upgraded with wide plank vinyl flooring, Silestone quartz counter tops, quality cabinetry, and upgraded appliance package.

Clubhouse with roof top patio, outdoor kitchen, fire tables and guest suites. www.skynest.ca for all prices and plans \* PREC - Personal Real Estate Corporation (id:6769)

Listing Presented By:

Originally Listed by: Pathway Executives Realty Inc.