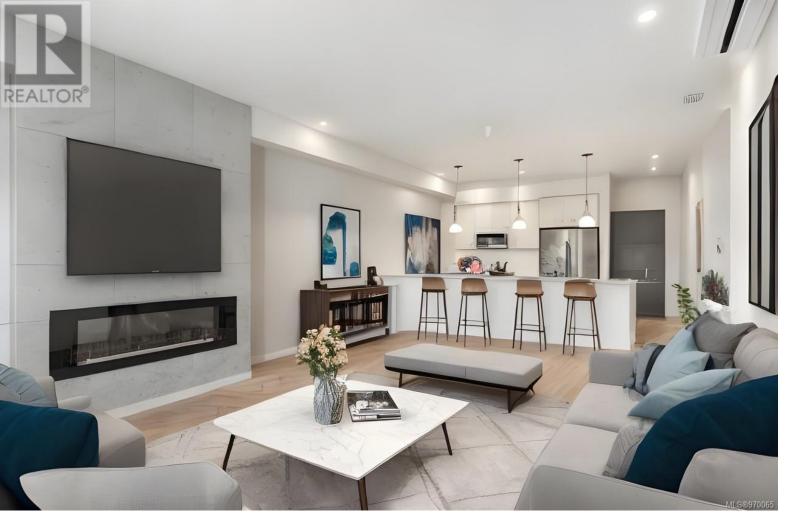

## 947 Whirlaway Crescent 502 Langford British Columbia

\$529,900

You'll LOVE one of THE LARGEST BRAND NEW one-bedroom floor plans in all of Langford at the luxurious Triple Crown Residences! Feels like you're a 2-bedroom condo based on the nearly 780 sq ft floor plan to enjoy with 9' high ceilings. MASSIVE bedroom, complete with DOUBLE CLOSETS and a bathroom entrance, creating an ENSUITE. PREMIUM FEATURES throughout, including quartz counters, stainless appliances, gas range and tiled backsplash. Enjoy AC through the HEAT PUMP when it's warm out. On chilly nights, turn on the contemporary- style fireplace. North facing with an INVITING 170 sq ft PATIO to take in MOUNTAIN VIEWS or BBQ using the GAS bib. Easy living with gym, party room and roof deck on site, restaurants, shopping and highway minutes away. 1 Parking + 1 Locker. Just move in! (id:6769)