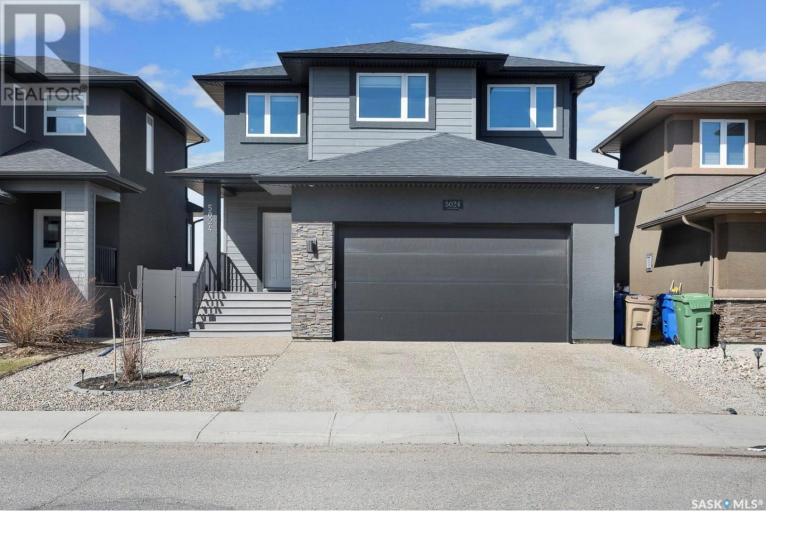

## Regina Saskatchewan

\$619,000

Introducing 5024 Cornell Gate, your dream home awaits! Nestled beside Norseman park, this stunningly upgraded residence boasts four bedrooms on the upper level and a luxurious one-bedroom suite in the basement. The main level greets you with a 9 ft ceiling, an open floor plan, and expansive windows that frame breathtaking park views. The spacious living room showcases a captivating stone feature wall and a cozy fireplace. Adjacent to the dining area, a door leads to the covered deck and a fully fenced and xeriscaped yard, perfect for entertaining. The kitchen is a chef's delight, offering quartz countertops, stylish two-tone cabinetry, and a generous pantry. Retreat to the second level, where you'll find four bedrooms, including a primary suite with a fabulous 5-piece ensuite. Completing this level is another full bathroom, a convenient small office area, and a laundry room. The basement features a separate side entrance, leading to a self-contained one-bedroom suite complete with a full kitchen, laundry facilities, a bathroom, and additional storage space.