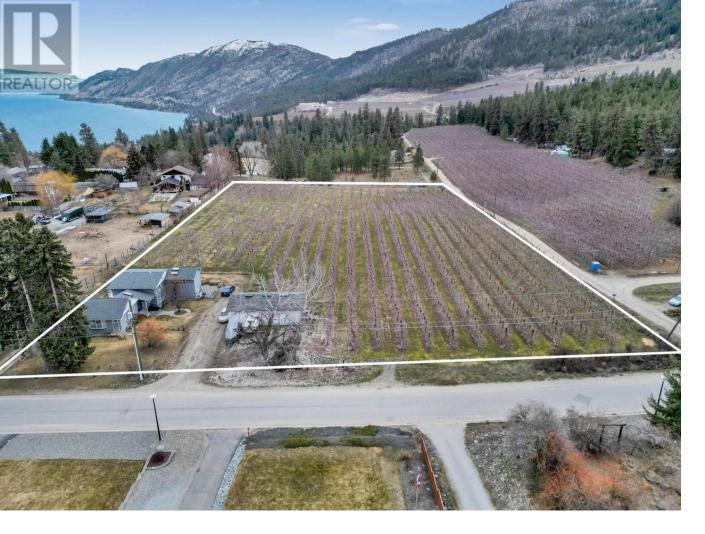

## 5028 Elliot Avenue Peachland British Columbia

\$1,350,000

Beautiful mature cherry orchard, farm house and detached shop, on 4 acres surrounded by breathtaking mountain views. Featuring Staccato & Sweetheart varieties, the orchard boasts mature, high-density trees, meticulously cared for and irrigated with modern automatic micro jets. Just minutes away from Peachland's beautiful beachfront community, residents can enjoy easy access to amazing trails, beaches, shops and amenities. The property's farmhouse is divided into three suites, housing great long-term tenants and providing a reliable source of income. Additionally, a detached triple car shop with concrete floor and power offers additional income. Prime agricultural land, this parcel is entirely useful and easily repurposed for various agricultural pursuits, including other crops, horses, or greenhouses. Moreover, the well-run orchard is currently leased year-to-year by the same grower who planted it, contributing \$12,000 annually to the property's income. The orchard lease concludes September 1st, providing flexibility for buyers to take over, or continue leasing out. With ALR A1 Zoning, secondary suites, garden suites, and agri-tourism accommodation (up to 10 sleeping units) are permitted. Connected to natural gas, ensuring convenience and efficiency. Don't miss this rare opportunity to own a piece of Peachland's agricultural paradise, where endless possibilities await in a fantastic neighborhood setting. Secure your future in farming today! (id:6769)