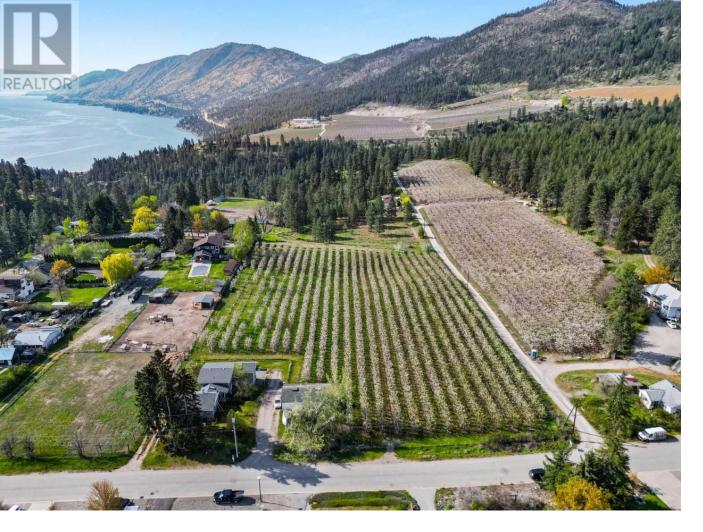

## 5028 Elliott Avenue Peachland British Columbia

\$1,199,000

Nestled on 4 picturesque acres, this property features a mature cherry orchard, farmhouse, and a detached shop, all framed by stunning mountain views. The orchard, home to Staccato and Sweetheart varieties, is meticulously maintained with high-density trees and a modern automatic micro-jet irrigation system. Located just minutes from Peachland's vibrant beachfront community, you'll enjoy convenient access to trails, beaches, shops, and amenities. The farmhouse is divided into three rental suites, two of which are occupied by reliable long-term tenants, providing a steady stream of income. In addition, a detached triple-bay shop with a concrete floor and power offers further income potential. This prime agricultural land is versatile, suited for various uses such as other crops, horses, or greenhouses. The well-managed orchard is currently leased year-to-year by the original grower. With ALR A1 Zoning, the property allows for additional secondary suites, garden suites, and even agri-tourism accommodations for up to 10 guests. Enjoy the benefit of low property taxes due to farm status. Connected to natural gas, the home is both convenient and efficient. This is a well priced opportunity to own a piece of Peachland's agricultural heritage, with boundless potential in a prime neighborhood. Whether you're looking to farm, invest, or create a peaceful retreat, this property has it all. Don't miss your chance to secure a future in this beautiful, thriving community! (id:6769)