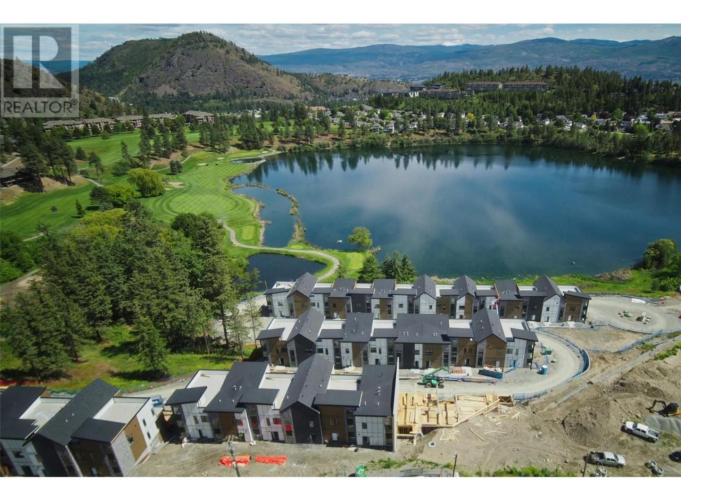

## 2735 Shannon Lake Road 503 West Kelowna British Columbia

Two bedroom plus den home, located in a sought-after community on the serene shores of Shannon Lake. Surrounded by the picturesque Shannon Lake Golf Course and Shannon Lake Regional Park, this thoughtfully designed residence offers an exceptional lifestyle. This B2 floorplan home features the dark color plan, two spacious bedrooms, a versatile separate den, and an impressive rooftop patio. Step inside to discover a world of contemporary luxury with upscale finishes such as elegant quartz countertops, stylish dual-tone cabinetry, durable vinyl plank flooring, and premium stainless-steel appliances, including a convenient wall oven/microwave. Additional highlights include a full-sized washer/dryer, soaring nine-foot ceilings on the main and second floors, and expansive decks perfect for outdoor enjoyment. The double attached garage provides ample parking and storage. Indulge in the community's outstanding amenities center, offering a wide array of facilities including fitness areas, pickleball courts, a theatre, yoga studio, meeting rooms, a games room, and a BBQ lounge area. This is lakeside living perfected, nestled within an established neighborhood with easy access to golfing, fishing, and scenic urban forest trails. Move in this Summer and enjoy all that living in this dynamic neighbourhood has to offer. (id:6769)