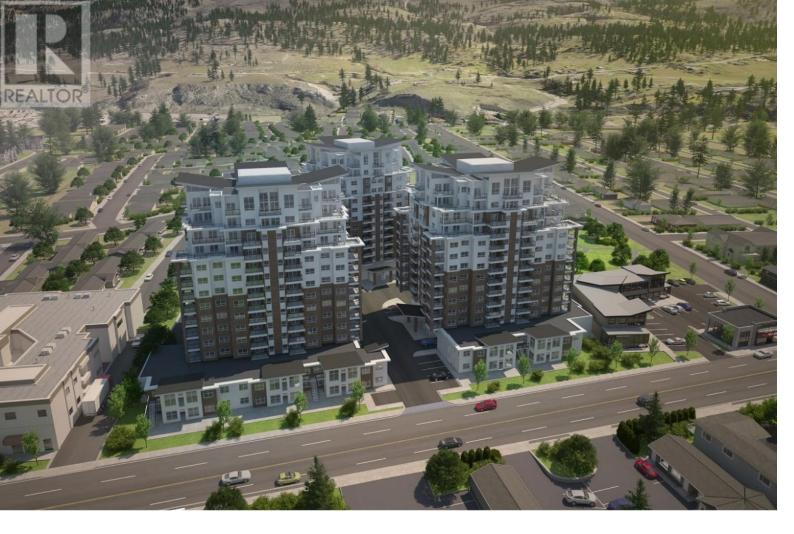

## 3362 SKAHA LAKE Road 503 Penticton British Columbia

\$525,00C

Skaha Lake Towers, Phase 3: BRAND NEW & under construction, steel & concrete condos just a few blocks to Skaha Lake & parks! With completion in 2024, now is the time to pick your condo & choose from a selection of finishing colors & upgrade options. Every unit comes with a parking stall, a storage locker, window coverings and all six appliances. This 2 bedroom 2 bathroom plus den North-West facing unit is 1212 sqft. Enjoy afternoon sunsets and sweeping views of the city and mountains from the bright open concept layout. The kitchen has a large island and plenty of storage. The large covered deck with natural gas hook-up for a BBQ is north facing and perfect for eating and relaxing. There is a gas fireplace, gas fired hot water-on-demand, and forced air heating and cooling. There are several different finishing options to choose from including a list of upgrades. The building will have a recreation room, 2 hot tubs and bike lockers. Price includes net GST. (id:6769)