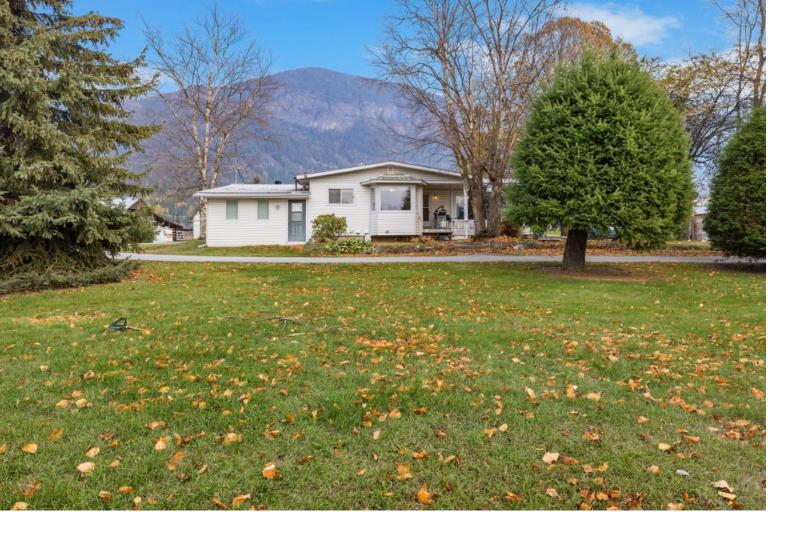

## 5030 CANYON-LISTER ROAD Creston British Columbia

\$699,00C

Bring your country dreams to life! This amazing 3 acre property is perfect for your homestead, home based business, or a country oasis to raise a family. W/ 3 bdrms and 2 bthrms, this well-kept home is ready for your personal touches. The home is set back from the road & bordered by a row of large trees for added privacy. Enter the home though a large flex space w/ office - ideal for a home business! The main floor offers a large kitchen w/ eating area, island & lots of windows for added natural light. Access the front deck from the eating area for morning coffee or get togethers. Flowing seamlessly from the kitchen you will find the bright & spacious living room. This floor also offers a large master bdrm w/ ensuite, another very large bdrm, & a full bthrm. Downstairs you will find the finished basement with bdrm, den, rec room, fantastic laundry room w/2 sinks, furnace room w/ storage, & a cold room. This property has endless opportunities! With a large shop perfectly situated at the front of the property making it easy to run a business. There are also multiple outbuildings including a chicken coop, garden shed, work shop, wood storage, hay storage & more. With over a 100 cherry trees, 15 pear trees, 2 plum trees, grapes, & a hazel nut tree you are set up for U-pick, fruit stand sales, or farmer's market. There is also a fenced hay & grazing field, barn, paddock and shelter w/ automatic water for your animals. Located 3 min from elementary school & 10 min to Creston for all other amenities. A MUST SEE (id:6769)