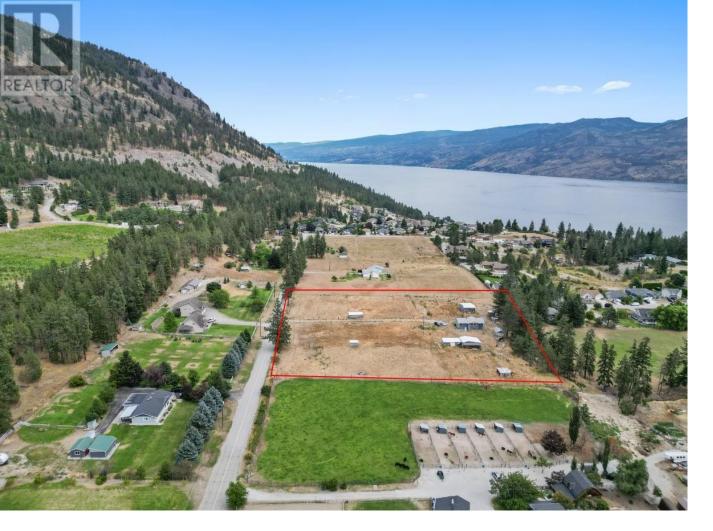

## 5030 Cousins Road Peachland British Columbia

\$1,499,000

This unique 5 acre property offers an incredible canvas for your dream lifestyle, nestled amidst breathtaking mountain views in the heart of Peachland. This expansive acreage features a home and several outbuildings, perfect for those looking to embrace the rural lifestyle or explore agricultural opportunities. This home has just over 1100 sq.ft. on the main floor featuring 2 bedrooms & one full bath, the basement has just over 1000 sq.ft. of unfinished space - a blank canvas open to your ideas. Located just 30 minutes from Kelowna and 40 minutes from Penticton, this property offers the ideal blend of seclusion and convenience. Find yourself just a few minutes away from Peachland's stunning beachfront community, where you can enjoy the beautiful beaches, local shops, and community life. The area is rich with outdoor activities, including trails, parks, and recreational opportunities that make it a paradise for nature lovers. Whether you're looking to create a personal retreat or invest in a property with limitless potential, this central Peachland gem is not to be missed! A1 Zone - Agricultural (ALR). (id:6769)