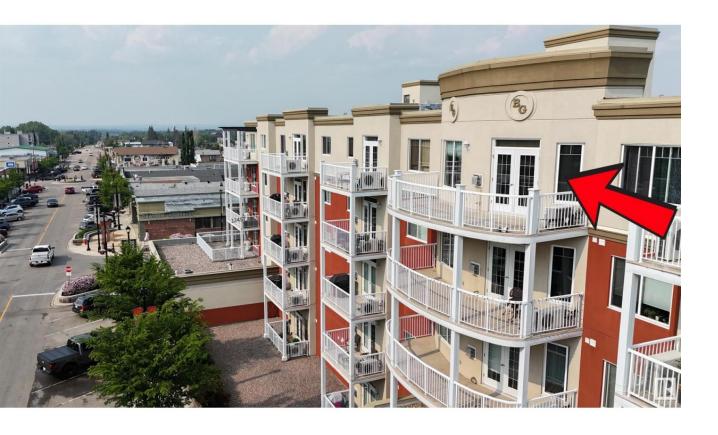

## Stony Plain Alberta

\$225,000

Luxury TOP FLOOR Condo unit in the prestigious BARTH & GOSSET MANOR, a premium concrete/steel constructed building designed for optimal strength & quiet living; located on Main Street in the heart of STONY PLAINS downtown core & just steps away from restaurants, cafes, library, shopping & all the charm & culture this vibrant community has to offer. Freshly painted (June 2025), this west facing LUXURY 1 bedroom unit w/TWO TITLED underground parking stalls is conveniently located just steps from the elevator providing ease of access. Featuring 9' ceilings, w/a bright open concept living space complete w/rich cabinetry, granite cntrs, SS appliances & a cozy gas corner FP. Unit has in suite laundry & a large balcony w/natural gas BBQ hookup. Additional building amenities include: social rooms, activity room, fireside lounge sitting area, games room & a car wash! CONDO FEES include: gas, water/sewer, heating, garbage, exterior maintenance etc. Immediate Occupancy MOVE IN READY! Please note: No Pets Allowed (id:6769)