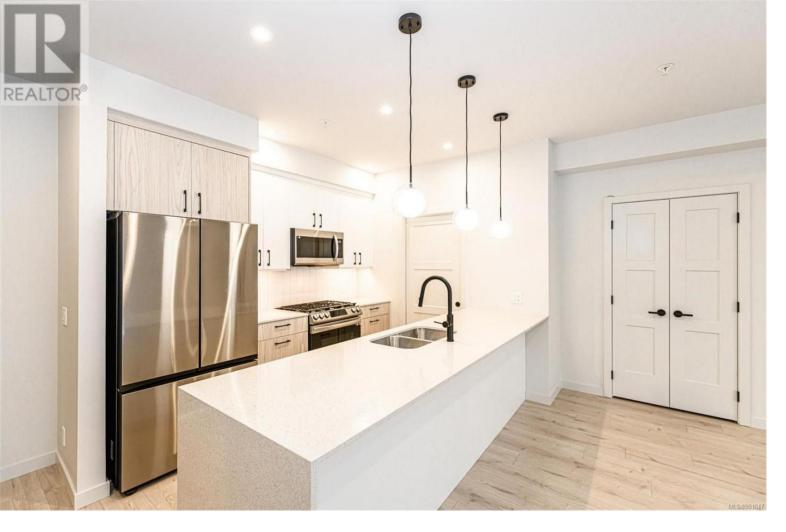

## 958 Pharoah Mews 504 Langford British Columbia

\$649,900

Brand New Triple Crown Res 4, one of the nicest floorplans and the largest of the 2 bedroom units in the building at nearly 1100 sqft. Location in building faces northwest looking up towards Bear Mountain, enjoy the sunsets from the large, covered deck. Gorgeous finishings, stunning appliances and climate control in the form of heat pumps in each bedroom and living area. One underground secure parking spot as well as one storage locker. Amenities include roof top patio and gathering area as well as a large fully equipped gym. Great option for someone downsizing. Rentals, pets, BBQ's ok smoke-free building. AVAILABLE NOW! (id:6769)