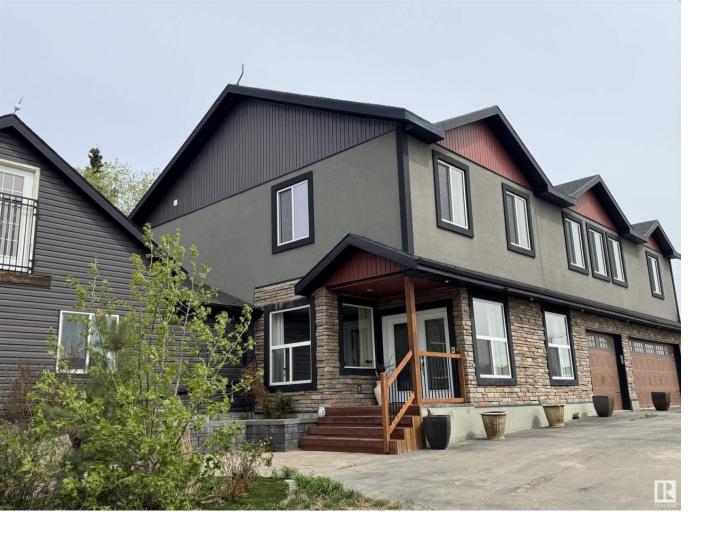

## Rural Leduc County Alberta

\$1,699,000

Rare Opportunity to own this STUNNING COUNTRY ESTATE wit excellent business opportunities on 68 Acres land and 2 outbuildings . Hobby farm plus luxury and tranquility while staying connected to Leduc, Beaumont & Edmonton. This 4,857 sq. ft. home features 6 BEDROOMS, 4 BATHS, a gorgeous Kitchen, Den, Family Room and a bright, spacious Living Room with massive windows and natural light. The luxurious Primary Suite boasts a spa-like Ensuite and Huge walk-in closet. Upstairs laundry, All furniture included. Triple oversized heated garage plus a detached garage. Enjoy the large deck and two 40x100 BARNS, previously used for an EQUESTRIAN OPERATION--ideal for horse enthusiasts. The Horse Breeding License stayed with the land and the new owner can automatically operate. Whether you're seeking a private retreat or Hobby Farm, Organic Farm or Nursery, the options are endless. There is also the option to SUDIVIDE the 68 acres of land . This site is next to an already developed acreage subdivision. (id:6769)