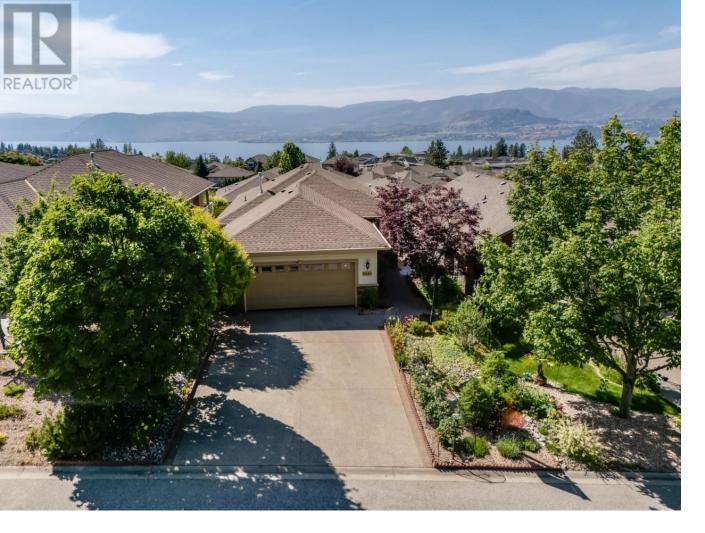

## 5046 South Ridge Drive Kelowna British Columbia

\$1,050,000

Welcome to the perfect home for those seeking comfort, convenience, and just the right amount of space. Thoughtfully designed for empty nesters who aren't quite ready for a big downsize, this well-maintained West facing property offers easy one-level living on the main floor, with additional space for gardening, entertaining, and a workshop below with direct access to outside. Sip your morning coffee on the upper porch while enjoying the lake views of the City and bridge, or unwind in the serene, private backyard-complete with 10 x 10 furnished gazebo with fire table, multiple garden beds, mature greenery, and additional parking accessed through a rear gate and alleyway. The low-maintenance outdoor setup means less time on upkeep and more time enjoying the surroundings—like the quiet park just across the street or peaceful walks in the beautifully-kept neighbourhood. You're only a short 10-minute stroll to Mission Village at The Ponds, offering convenient access to Save-On-Foods, restaurants, and other everyday essentials. Inside, the pride of ownership is evident throughout, with tasteful features such as vaulted ceilings throughout, a functional layout, and recent updates to the furnace, A/C, and hot water tank—offering both efficiency and peace of mind. Tucked away in a calm, well-established neighbourhood in Upper Mission, this home delivers the rare combination of ease, function, and understated charm in one of Kelowna's most desirable communities. (id:6769)