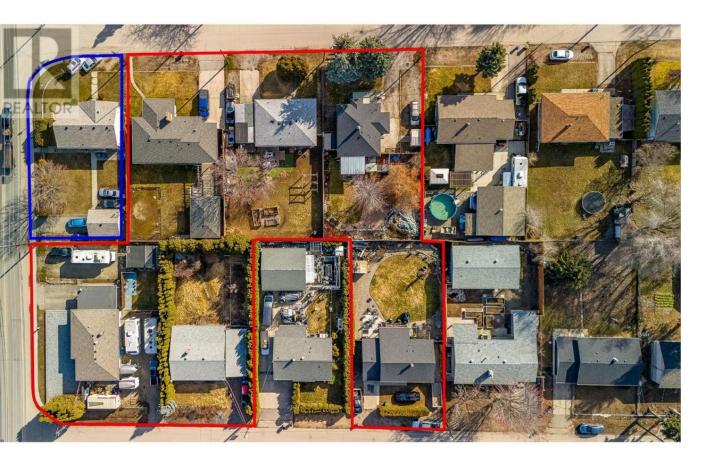

## 505 McDonald Road Kelowna British Columbia \$1,175,000

ATTENTION DEVELOPERS AND INVESTORS!! Discover an unparalleled opportunity to acquire this property along with 7 others strategically located properties in the heart of the vibrant Rutland community. Situated near Rutland Sports Field, YMCA, and Rutland Elementary and Secondary schools, these properties offer convenience and accessibility to essential amenities. With seamless transit connections and a mere 10-minute drive to both UBCO and the Airport, this location caters to the diverse needs of residents, students, and travelers alike. Furthermore, being just 15 minutes away from Downtown Kelowna, residents can enjoy the perfect balance of suburban tranquility and urban convenience. If all conditions are met, a residential structure with up to six stories could be constructed. With six properties listed with us and one listed with other brokerage, the 8th one, though not currently listed, is willing to sell. Don't miss the opportunity to be a part of the early stages of development in this growing community! (id:6769)