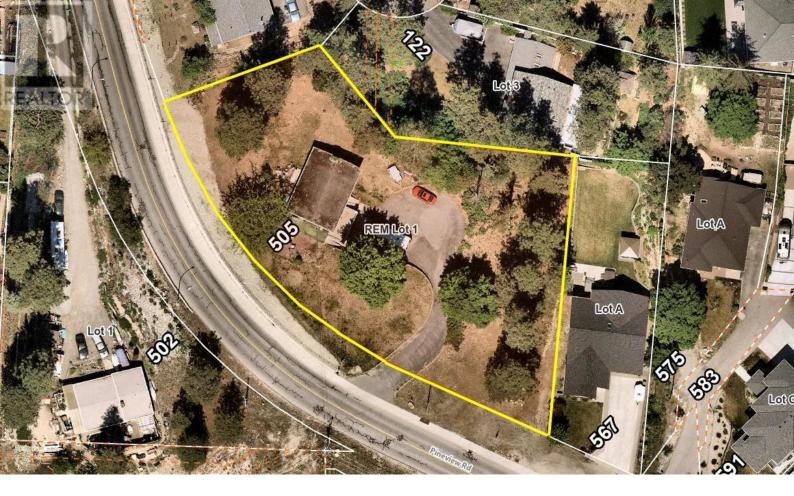

## 505 Pineview Road Penticton British Columbia

.8 of an acre lot with views of Skaha lake, Brent Mountain and the city of Penticton. The lay of the land is parallel to Pineview Road which would allow for a single driveway along the rear with townhouses or duplex units across the front/view side. Bring your ideas to this well priced piece of Penticton Property. Home on the property is currently rented at market value. Please do not disturb the tenants. Contact listing agent for more information. (id:6769)