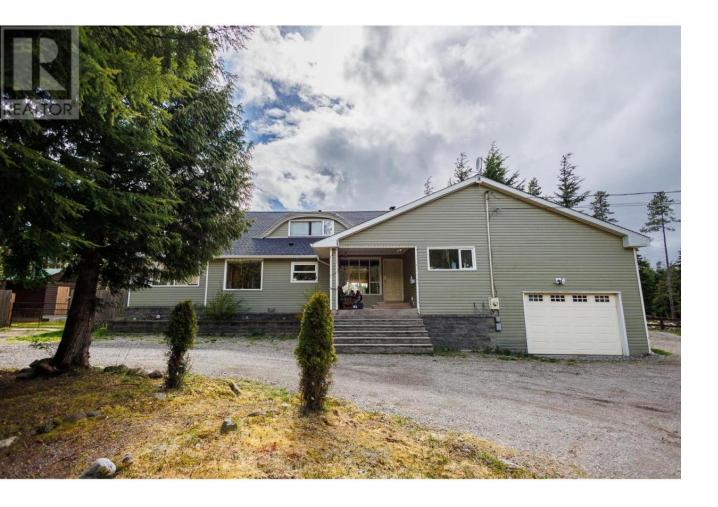

## 505 SOCKEYE CREEK Street Terrace British Columbia

\$890,000

\* PREC - Personal Real Estate Corporation. This beautiful 2 acre property in Jackpine Flats is ready for your hobby farm needs. Located on a corner lot on Sockeye Creek, this home is ready for horses featuring a barn with 3 stalls and fencing. Inside there is space for everyone. Open concept living with a rec room on the main floor as well, a sunroom and closed in deck which is great for all seasons. Above you will find 3 great size bedrooms as well as a 5 pc bath. The primary bedroom is at the end of the hall, is large & features a 3 pc ensuite and walk in closet. This home has so much to offer, it won't last long. Call your agent for a viewing! (id:6769)