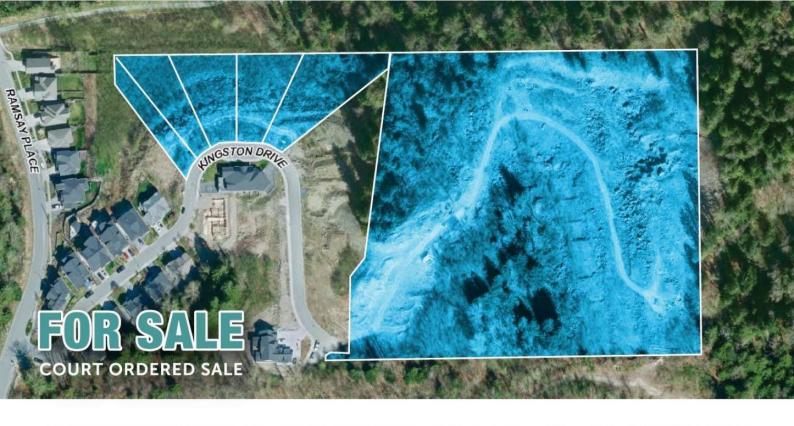

## 5 SERVICED LOTS & 1 SUBDIVIDABLE LOT (37 FUTURE LOTS)

50497-50521 & 50493 Kingston Dr., Chilliwack B.C

## 50515 KINGSTON Drive Chilliwack British Columbia

\$570 000

The Estates at Highland Springs:5 SERVICED LOTS & 1 SUBDIVIDABLE LOT (37 FUTURE LOTS). Prime building lots with extensive green space directly behind. Superb location, with unfettered mountain views. For more details, contact listing agent. 50493,50497, 50503, 50509, 50515,50521 Kingston. the subject properties can be sold either individually or as a group (id:6769)

Size: 8,000-27,000 S.f Lots

Area: Eastern Hillsides

Listing Presented By:

Originally Listed by: Sutton Group-West Coast Realty

Royal