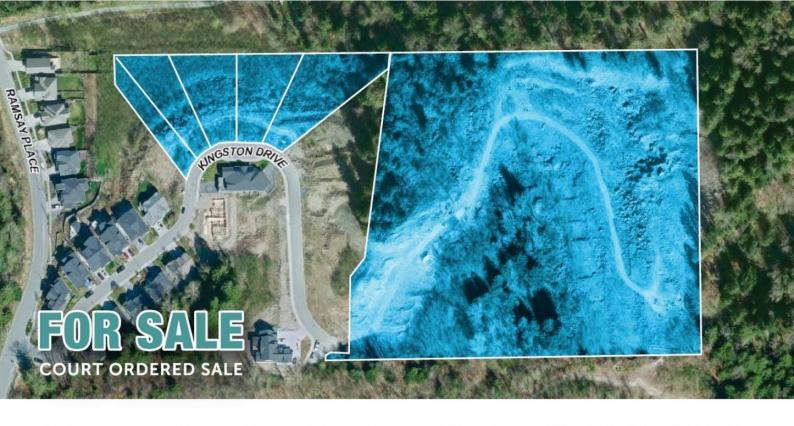

## 5 SERVICED LOTS & 1 SUBDIVIDABLE LOT (37 FUTURE LOTS)

50497-50521 & 50493 Kingston Dr., Chilliwack B.C

## 50521 KINGSTON Drive Chilliwack British Columbia

\$610,000

The Estates at Highland Springs:5 SERVICED LOTS & 1 SUBDIVIDABLE LOT (37 FUTURE LOTS). Prime building lots with extensive green space directly behind. Superb location, with unfettered mountain views. For more details, contact listing agent. 50493,50497, 50503, 50509, 50515,50521 Kingston. the subject properties can be sold either individually or as a group (id:6769)

Size: 8,000-27,000 S.f Lots

Area: Eastern Hillsides

Listing Presented By:

Originally Listed by: Sutton Group-West Coast Realty

Royal