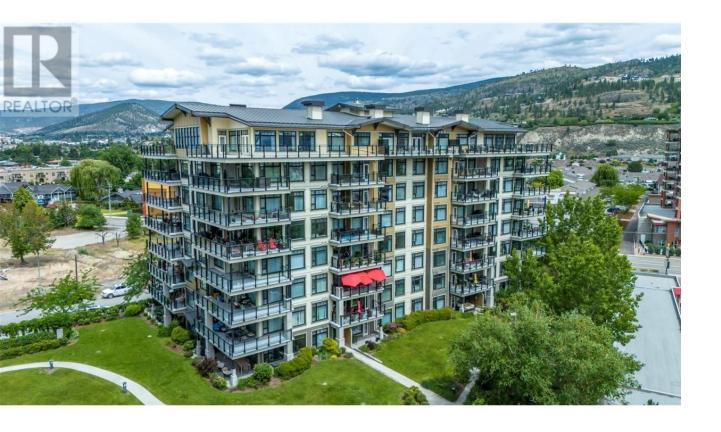

## 3301 SKAHA LAKE Road 506 Penticton British Columbia

\$650,000

Discover this stunning 1,277 sqft Southwest corner condo, with expansive floor-to-ceiling windows that flood the space with natural light. Nestled on the quiet side of the building, away from traffic, this home offers tranquility and privacy. Enjoy breathtaking lake and mountain views from the expansive 400 sqft covered deck, complete with a natural gas BBQ connection-perfect for outdoor entertaining. The open-concept layout features 2 spacious bedrooms and a versatile den, all under 9' ceilings. Freshly painted throughout, this condo also includes a new fridge and stove, new window treatments, a prime parking spot, and a convenient storage locker. With geo-thermal heating, the strata fee covers heating, hot water, and cooling, ensuring year-round comfort. (id:6769)