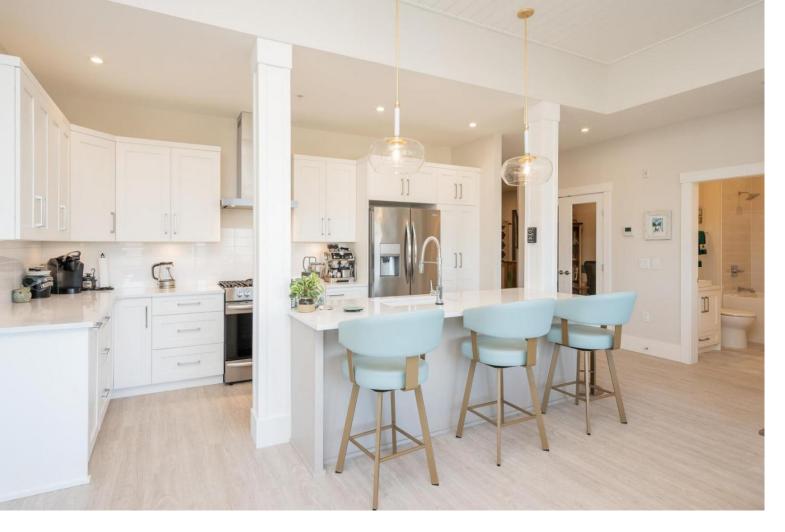

## 45757 WATSON Road 506 Chilliwack British Columbia

\$/39,900

PENTHOUSE RESALE!! MT CHEAM VIEW!! Here's your opportunity to own one of the most sought-after floor plans at Skynest Phase 1!! Age 45+, built with the retiree lifestyle in mind, offering a luxurious contemporary design and modern amenities for an upscale living experience. This incredible 1551 sq ft condo has it all; 11 ft ceilings with oversized windows and massive 556 sq ft wrap around deck, create a myriad of natural light and perfect post card mountain views. Large open space, combined with natural wood slat ceilings, double sided fireplace, Silestone quartz counter tops, upgraded appliances with gas range, white shaker cabinets, pantry with roll out shelves, & microwave in the island. Condo comes with 2 parking stalls and 2 storage. Clubhouse with roof top patio and guest suites. \* PREC - Personal Real Estate Corporation (id:6769)