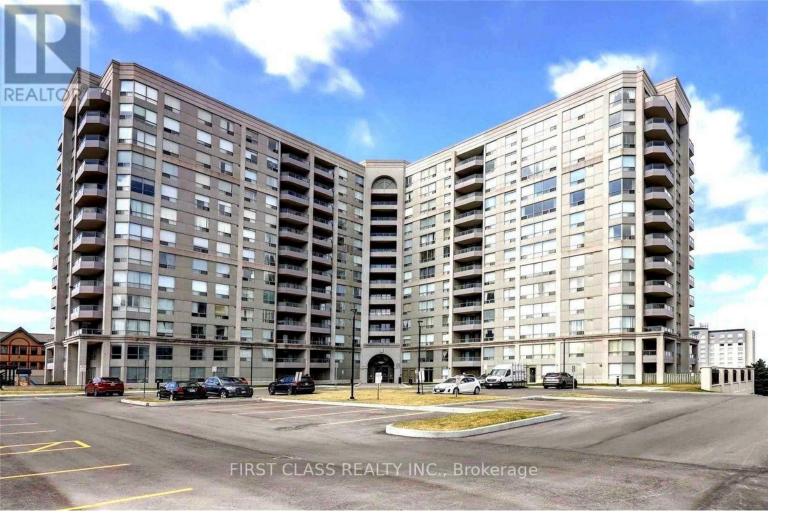

## 9015 Leslie Street 506 Richmond Hill Beaver Creek Business Park Ontario

\$2,900

Experience luxury living in this beautifully maintained 2-bedroom, 2-washroom plus den unit in a prime Richmond Hill location. This spacious condo features an open-concept layout, a modern kitchen with stainless steel appliances, and a bright living area leading to a private balcony with scenic views. The master bedroom includes an en-suite washroom and ample closet space. Enjoy the convenience of in-suite laundry, dedicated parking, and access to top-notch building amenities including a fitness center, pool, and 24-hour security. Membership Of Sheraton Hotel Fitness Club. Minutes To Hwy 404/407. Steps To Time Square, Public Transit, Banks, Resturants, Movie Theaters. Move In And Enjoy! \*\*\*\* EXTRAS \*\*\*\* Fridge, Stove, B/I Dishwasher, Washer/Dryer, Elfs, Window Coverings. (id:6769)