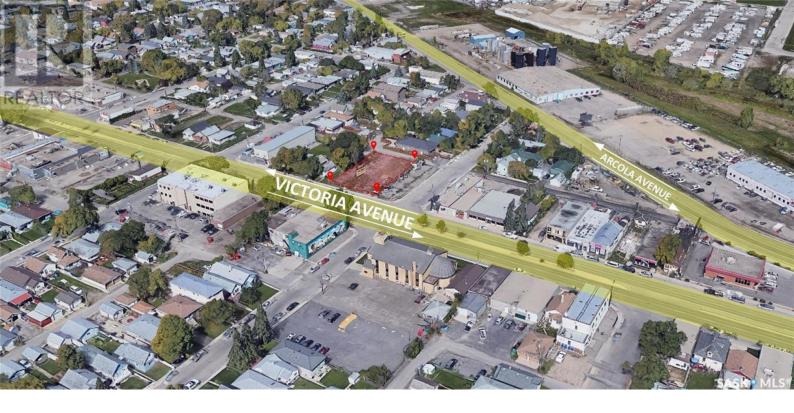

## Regina Saskatchewan

\$449,999

A great opportunity to acquire a highly visible, fully fenced commercial lot; zoned MH, allowing for a multitude of commercial development. Located on Victoria Avenue, this lot is approx. 10,127 SqFt, and offers alley access. There are also 4 adjacent lots to the west available (note: different seller) to make a bigger parcel for development. (id:6769)