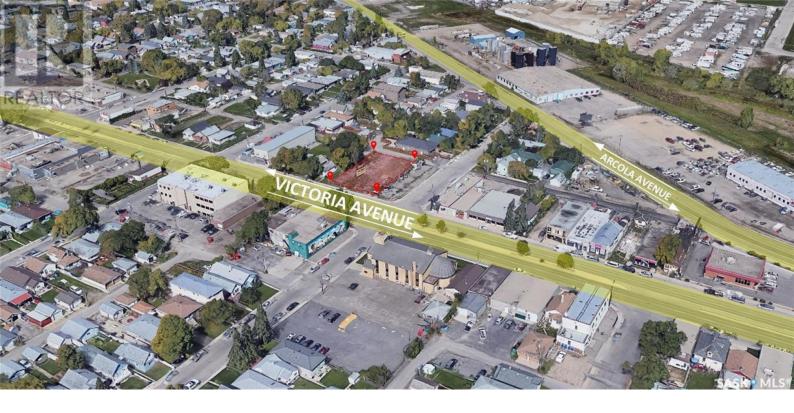

## Regina Saskatchewan

\$399,999

This is an excellent opportunity to acquire a highly visible fully fenced property along Victoria Ave. With it being zoned MH allowing a multitude of commercial developments options. Offering alley access. Outdoor sign offers additional income as well. (id:6769)