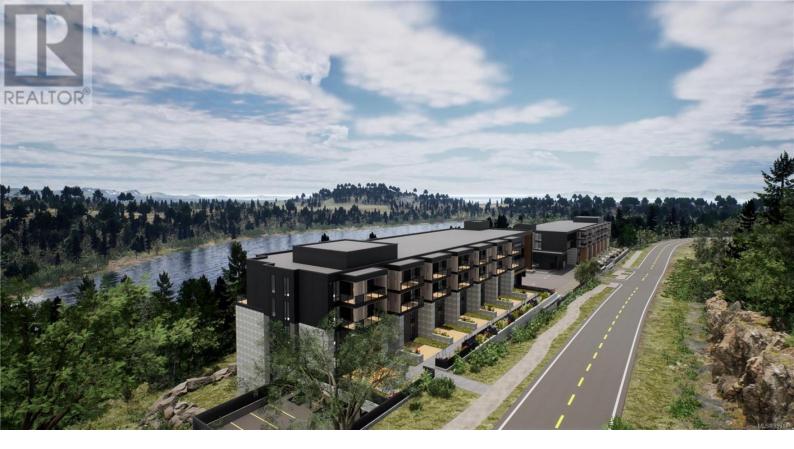

## 2588 Savory Road 506N Langford British Columbia \$889,000

Proudly presenting THE LOOKOUT by Aquila Pacific - the ultimate mountain living experience! STEEL AND CONCRETE BUILDING! Surrounded by trees and parkland, these two 6-storey buildings offer 130 units set above Florence Lake with views of the Olympic Mountain Range and Mount Baker. 1-, 2-, and 3-Bedroom units + townhomes are professionally curated and designed to provide the paramount in luxury living, each unit featuring contemporary styling with your choice on interior palette. Enjoy the ultimate mountain living experience with a 3-storey lounge - featuring a test kitchen, party room and patio; an observation deck, fitness studio & yoga room, bike tuning room, pet wash and parking - all on-site. With easy access to all amenities, major highways and the great outdoors, The Lookout offers urban living in the heart of the mountains. (id:6769)